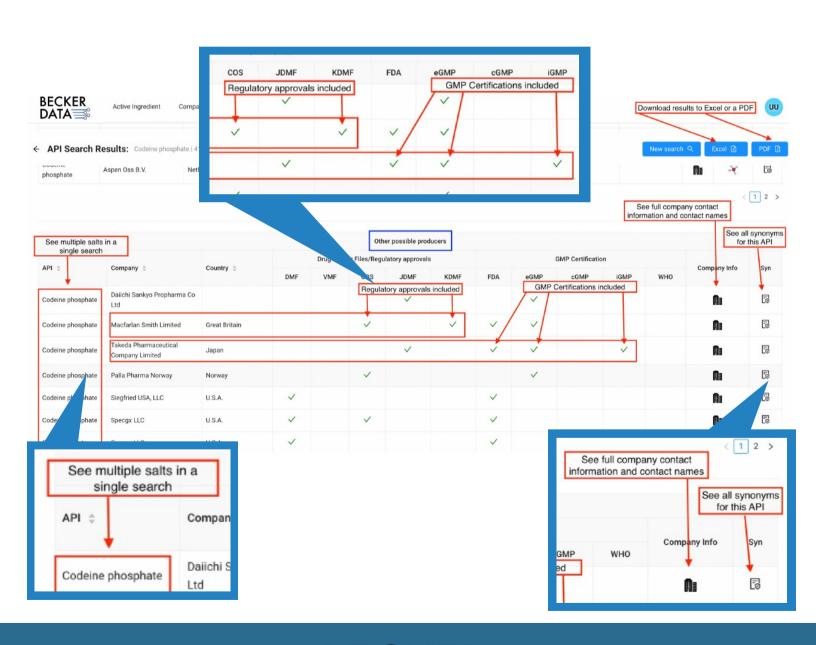

# Our producer data is integrated with regulatory approvals and GMP certification

#### Additional features

- US DMFs;
- VMFs;
- COSs;
- Japanese DMFs;
- Korean DMFs;
- FDA inspection data;
- European GMP;
- Chinese GMP;
- Indian GMP;
- and WHO GMP.

- Search for multiple salts in the same search. Why do different searches to see the producers of the sulfate, hydrochloride, phosphate, etc?
- Includes approximately 3,000 API producers in 86 countries worldwide.
- Includes approximately 30,000 API names including synonyms so you can search using the name that you know for the molecule.
- All APIs are tied together by synonyms so you'll get the same results if you search for Acetaminophen or Paracetamol.
- Search by API name, CAS number, or by company.

## **Other Possible API Producers**

# **Company Information Contact Information**

# **Company Information Products Produced**