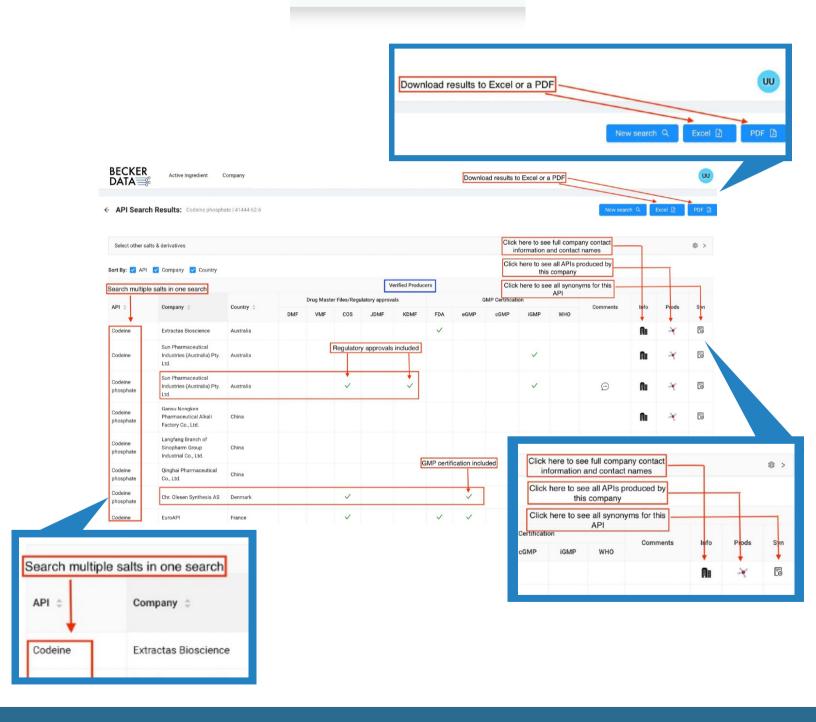

#### Additional features

- US DMFs;
- VMFs;
- COSs;
- Japanese DMFs;
- Korean DMFs;
- FDA inspection data;
- European GMP;
- Chinese GMP;
- Indian GMP;
- and WHO GMP.

- Search for multiple salts in the same search. Why do different searches to see the producers of the sulfate, hydrochloride, phosphate, etc?
- Includes approximately 3,000 API producers in 86 countries worldwide.
- Includes approximately 30,000 API names including synonyms so you can search using the name that you know for the molecule.
- All APIs are tied together by synonyms so you'll get the same results if you search for Acetaminophen or Paracetamol.
- Search by API name, CAS number, or by company.

#### **Verified API Producers**

# **Company Information Contact Information**

# **Company Information Products Produced**