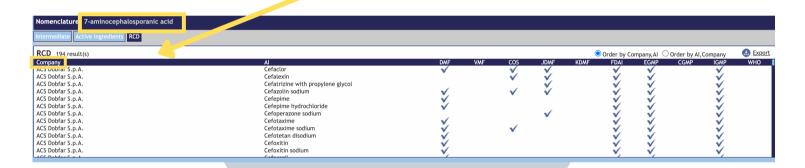

Find Users of an Intermediate 1

Users of the intermediate 7-ACA and the active ingredients they produce with it (sorted by Company)

| Nomenclature 7-aminocephalosporanic acid  Intermediate |                                   |                   |          |
|--------------------------------------------------------|-----------------------------------|-------------------|----------|
|                                                        |                                   | Company           | Al       |
|                                                        |                                   | ACS Dobfar S.p.A. | Cefaclor |
| ACS Dobfar S.p.A.                                      | Cefalexin                         |                   |          |
| ACS Dobfar S.p.A.                                      | Cefatrizine with propylene glycol |                   |          |
| ACS Dobfar S.p.A.                                      | Cefazolin sodium                  |                   |          |
| ACS Dobfar S.p.A.                                      | Cefepime                          |                   |          |
| ACS Dobfar S.p.A.                                      | Cefepime hydrochloride            |                   |          |
| ACS Dobfar S.p.A.                                      | Cefoperazone sodium               |                   |          |
| ACS Dobfar S.p.A.                                      | Cefotaxime                        |                   |          |
| ACS Dobfar S.p.A.                                      | Cefotaxime sodium                 |                   |          |
| ACS Dobfar S.p.A.                                      | Cefotetan disodium                |                   |          |
| ACS Dobfar S.p.A.                                      | Cefoxitin                         |                   |          |
| ACS Dobfar S.p.A.                                      | Cefoxitin sodium                  |                   |          |
| ACC Debter C = A                                       | Coformal                          |                   |          |